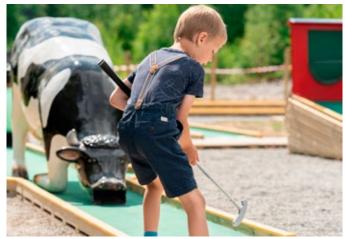

# Add Crazy Obstacles to your City Fun Park

Check out our webshop!

Make the game more fun and challenging with our popular Crazy Obstacles!

Our obstacles have various themes such as Sea, Farmyard and Buildings. Crazy Obstacles come in bright colours or stainless steel. Choose between a spiral, a lighthouse, a crocodile, a castle, an elephant or other fun obstacles that enhance your mini golf course and attract more players.