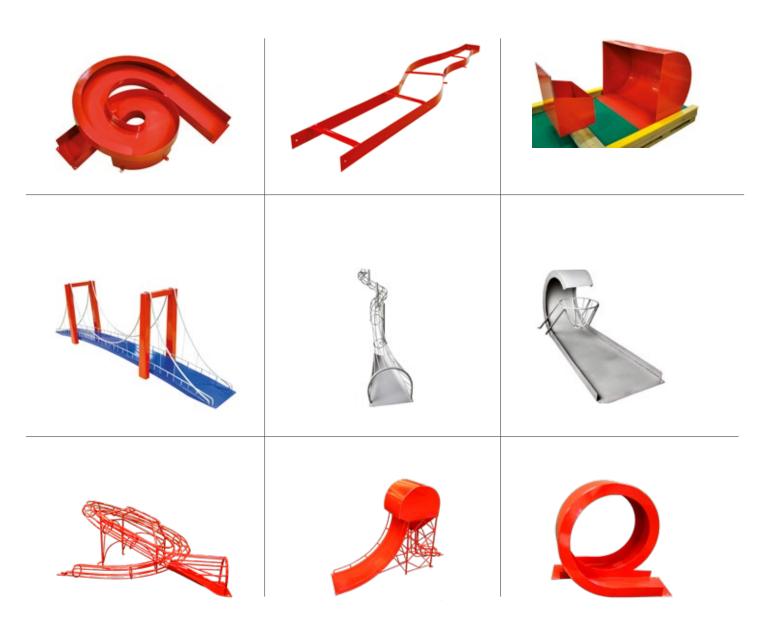

# Add Crazy Obstacles to your City Fun Park

Check out our webshop!

Make the game more fun and challenging with our popular Crazy Obstacles!

Our obstacles have various themes such as Sea, Farmyard and Buildings. Crazy Obstacles come in bright colours or stainless steel. Choose between a spiral, a lighthouse, a crocodile, a castle, an elephant or other fun obstacles that enhance your mini golf course and attract more players.

View all our Crazy Obstacles and other accessories on www. webshop.citygolf.com.