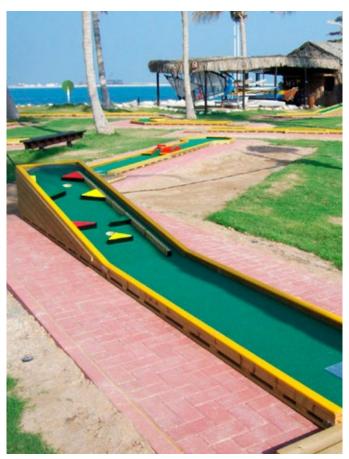

# Add Crazy Obstacles to your City Fun Park

Check out our webshop!

Make the game more fun and challenging with our popular Crazy Obstacles!

Our obstacles have various themes such as Sea, Farmyard and Buildings. Crazy Obstacles come in bright colours or stainless steel. Choose between a spiral, a lighthouse, a crocodile, a castle, an elephant or other fun obstacles that enhance your mini golf course and attract more players.

View all our Crazy Obstacles and other accessories on www. webshop.citygolf.com.