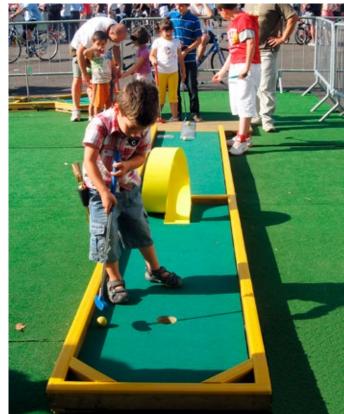

To make the courses even more appealing, we have included some of our popular Crazy Obstacles as standard features. This makes the courses particularly attractive to families and young people.

City Golf Fun Park is delivered in prefabricated sections that are easy to assemble to a ready-to-use system. Two people can easily carry and handle the sections. Because of their light weight, it is easy to make adjustments later on and there is no need for costly ground work.

# Add Crazy Obstacles to your City Fun Park

Check out our webshop!

Make the game more fun and challenging with our popular Crazy Obstacles!

Our obstacles have various themes such as Sea, Farmyard and Buildings. Crazy Obstacles come in bright colours or stainless steel. Choose between a spiral, a lighthouse, a crocodile, a castle, an elephant or other fun obstacles that enhance your mini golf course and attract more players.