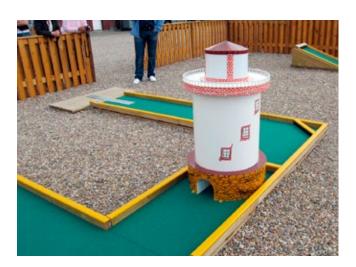

# Add Crazy Obstacles to your City Fun Park

Check out our webshop!

Make the game more fun and challenging with our popular Crazy Obstacles!

Our obstacles have various themes such as Sea, Farmyard and Buildings. Crazy Obstacles come in bright colours or stainless steel. Choose between a spiral, a lighthouse, a crocodile, a castle, an elephant or other fun obstacles that enhance your mini golf course and attract more players.

View all our Crazy Obstacles and other accessories on www. webshop.citygolf.com.