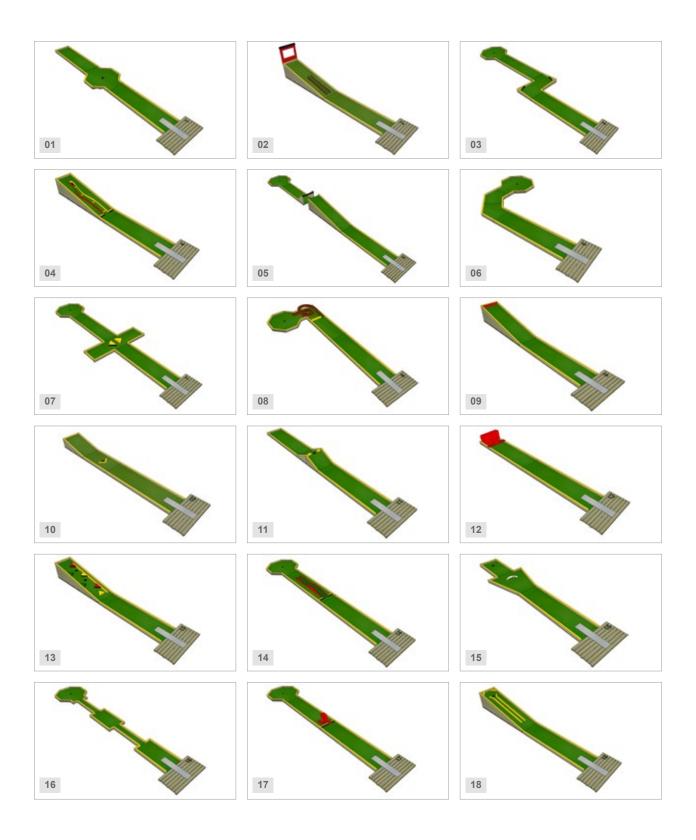

mpregnated wood and coated sheet metal.

#### LENGTH & WIDTH

| Length per hole        | 5,60 - 10,05 m |
|------------------------|----------------|
| Width of fairway       | 0,70 m         |
| Width of green         | 1,31 m         |
| Total length, 9 holes  | 67 m           |
| Total length, 12 holes | 85 m           |
| Total length, 18 holes | 127 m          |

#### MINIMUM AREA

| 9 holes  | 1082  | m² |
|----------|-------|----|
| 12 holes | 1008  | m² |
| 18 holes | 450 r | m² |

#### ACCESSORIES IN PACKAGE

| Senior clubs         | 20   |
|----------------------|------|
| Junior clubs         | 5    |
| Bolls                | 50   |
| Score card boards    | 25   |
| Score cards          | 1000 |
| Playinstruction sign | 1    |
| Road sign "Minigolf" | 1    |

### Course layout



# Inspiration











# Add Crazy Obstacles to your City Fun Park

Check out our webshop!

Make the game more fun and challenging with our popular Crazy Obstacles!

Our obstacles have various themes such as Sea, Farmyard and Buildings. Crazy Obstacles come in bright colours or stainless steel. Choose between a spiral, a lighthouse, a crocodile, a castle, an elephant or other fun obstacles that enhance your mini golf course and attract more players.

View all our Crazy Obstacles and other accessories on www. webshop.citygolf.com.