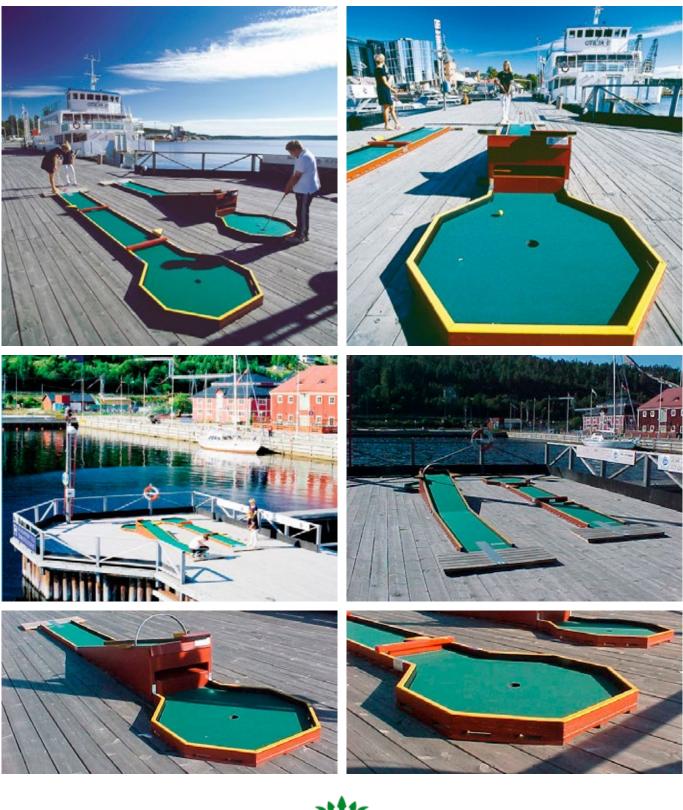

are exclusive of VAT. The payment terms are 30% at time of order and 70% on delivery.

We offer a 3-year guarantee on frames and a 1-year guarantee on the construction and other materials like obstacles.

#### FRAME

Pressure-impregnated northern Swedish pine with a frame of UV-durable plastic that protects against punches.

#### PLAYING SURFACE

Golftex II carpet, 5 mm, glued on 12 mm waterproof plywood.

#### OBSTACLES

Adjustable in pressure-impregnated wood and stainless steel.

#### LENGTH & WIDTH

| Length per hole7,05 m        |
|------------------------------|
| Width of fairway0,70 m       |
| Width of green 1,31 m        |
| Total length, 2 holes 14,1 m |

MINIMUM AREA 2 holes...

2 holes...

NUMBER OF COURSES/GREEN

40 m<sup>2</sup>

. 2 green





Z

### Playing combinations