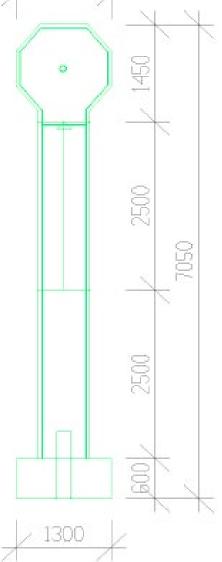

#### LENGTH & WIDTH

| Length per hole7,05 m        |
|------------------------------|
| Width of fairway0,70 m       |
| Width of green 1,31 m        |
| Total length, 2 holes 14,1 m |

MINIMUM AREA 2 holes...