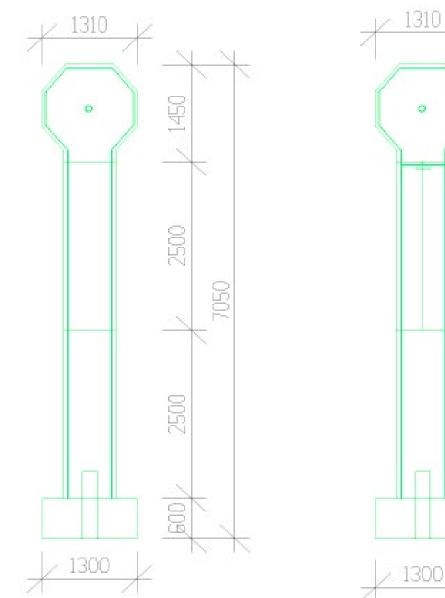

#### LENGTH & WIDTH

| Length per hole7,05 m        |
|------------------------------|
| Width of fairway0,70 m       |
| Width of green 1,31 m        |
| Total length, 2 holes 14,1 m |

MINIMUM AREA 2 holes...