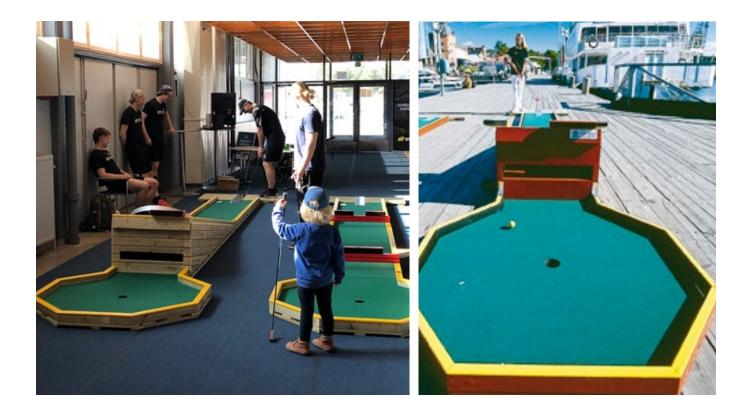

## **City Combi**

City Combi offers a varied putting experience with adjustable obstacles and is perfect for leisure areas with limited space.

City Combi consists of 2 holes and has adjustable obstacles, offering a fun and varied golf experience even in small areas. City Combi is an ideal solution at facilities where space is limited such as cafés, restaurants, companies, schools, exhibitions - or simply at home in your garden.

City Combi is easy to move indoors in bad weather. It comes in prefabricated sections that are easy to assemble for a ready-to-use mini golf facility. Each hole is divided into two sections measuring 2,5 meters with an option of a locking device that can snap the parts together and separate them again easily.